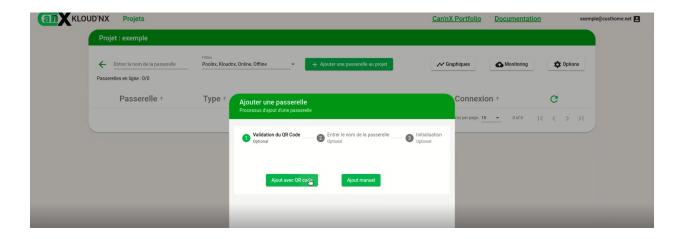

## Here are the first steps to use your gateway Kloud'nX:

1. Visit https://can-nx.cloud through your browser and create your account, if you don't already have one

2. Click on add a Project

3. Click on add a Gateway\*

4. Scan the QR code on the side of the gateway

5. Start initializing the gateway (the gateway will connect to the internet within 10 minutes of from the launch initialization)

| Note : The initialization can take about ten minutes depending on the debit of your interne    |
|------------------------------------------------------------------------------------------------|
| connection. Once the gateway appears "Online" in the list, it has completed its initialization |
| process and you can start using it.                                                            |