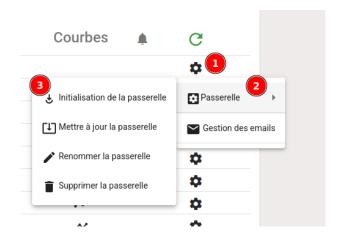

4. Scan the QR code on the side of the gateway

5. Start initializing the gateway (the gateway will connect to the internet within 10 minutes of from the launch initialization)

| Note : The initialization can take about ten minutes depending on the debit of your interne    |
|------------------------------------------------------------------------------------------------|
| connection. Once the gateway appears "Online" in the list, it has completed its initialization |
| process and you can start using it.                                                            |