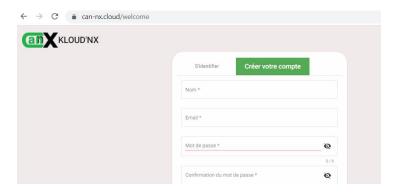

## Here are the first steps to use your gateway Kloud'nX:

1. Visit https://can-nx.cloud through your browser and create your account, if you don't already have one

2. Click on add a Project

3. Click on add a Gateway\*