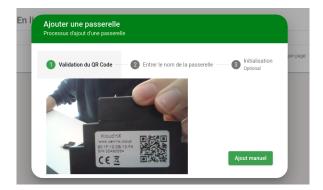

4. Scan the QR code on the side of the gateway

5. Start initializing the gateway (the gateway will connect to the internet within 10 minutes of from the launch initialization)

| Note : The initialization can take about ten minutes depending on the debit of your interne    |
|------------------------------------------------------------------------------------------------|
| connection. Once the gateway appears "Online" in the list, it has completed its initialization |
| process and you can start using it.                                                            |