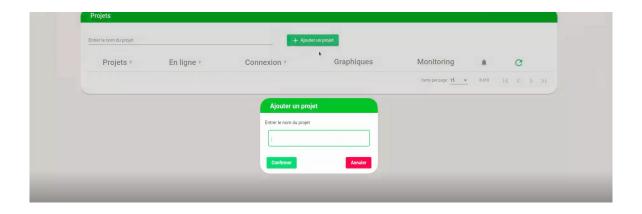

## Here are the first steps to use your gateway Kloud'nX:

1. Visit https://can-nx.cloud through your browser and create your account, if you don't already have one

2. Click on add a Project

3. Click on add a Gateway\*